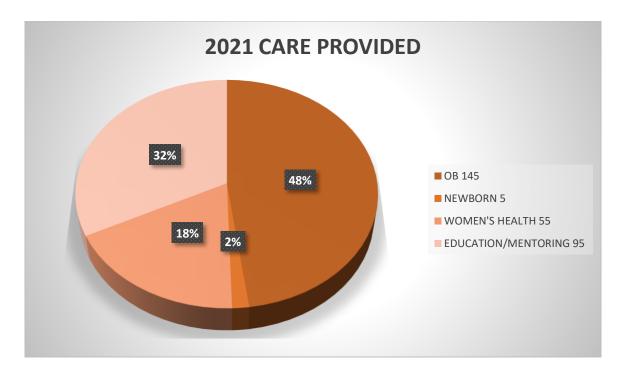

## Our Work

Midwife Pilgrim, Inc. supported one midwife to travel to Kenya to provide clinical support. We feel strongly that maintaining the safety of our global partners and their communities is paramount and did not encourage travel during this time unless strict isolation and all travel requirements could be met.