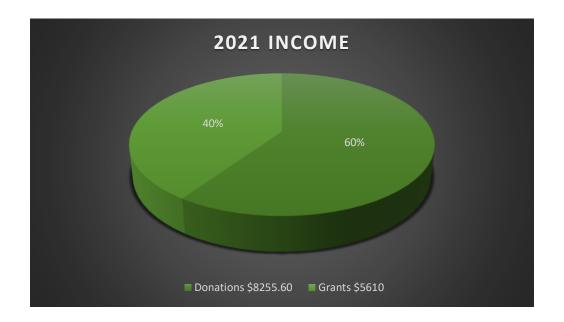

Midwife Pilgrim raised \$13,865.60 in 2021. This reflects donations and grants made directly to Midwife Pilgrim, Inc. Our expenses of \$15,218.92 went directly to ensuring our programming continues, even if still mainly on hold. This ensured PPE, medications, equipment, and supplies were available to our global partners.