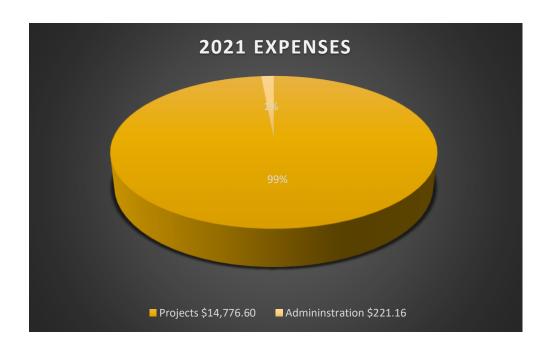

Midwife Pilgrim raised \$13,865.60 in 2021. This reflects donations and grants made directly to Midwife Pilgrim, Inc. Our expenses of \$15,218.92 went directly to ensuring our programming continues, even if still mainly on hold. This ensured PPE, medications, equipment, and supplies were available to our global partners.